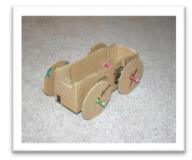

# DESIGN AND MAKING TASK

Design and make a small toy with at least one moving part using either cams or elastic bands. Hand in your design drawing and moving toy product.