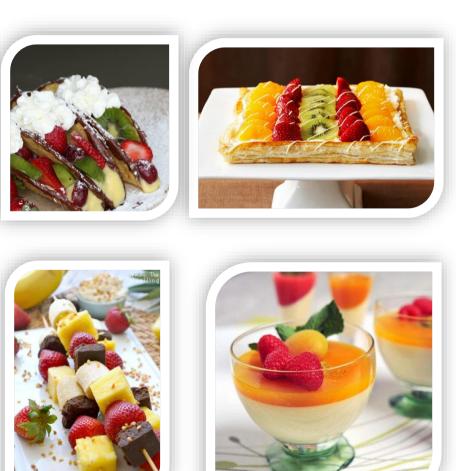

### **DESIGN AND MAKING TASK**

Make an attractive and tasty dessert using at least 2 fresh fruits for you and a friend to share.

Hand in the recipe and a photograph of you dessert.