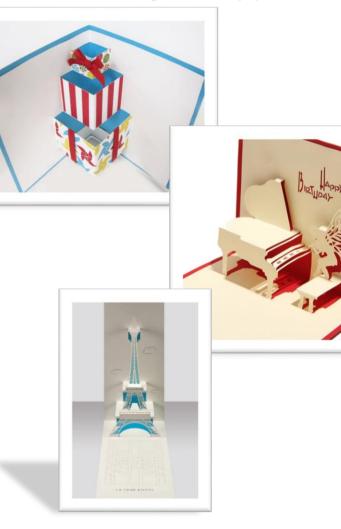

# **DESIGN TASK**

Design and make a pop-up image from a sheet of paper, for a target market and theme of your choice.

Consider experimenting with different designs and shapes.

You could decorate it using decorative papers.