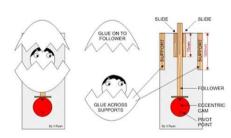

# DESIGN AND MAKING TASK

Design and make a small toy with at least one moving part using either cams or elastic bands. Hand in your design drawing and moving toy product.