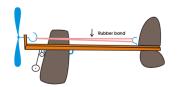

# DESIGN AND MAKING TASK

Design and make a small toy with at least one moving part using either cams or elastic bands. Hand in your design drawing and moving toy product.