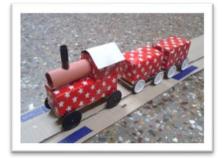

# DESIGN AND MAKING TASK

Design and make a small toy with at least one moving part using either cams or elastic bands. Hand in your design drawing and moving toy product.