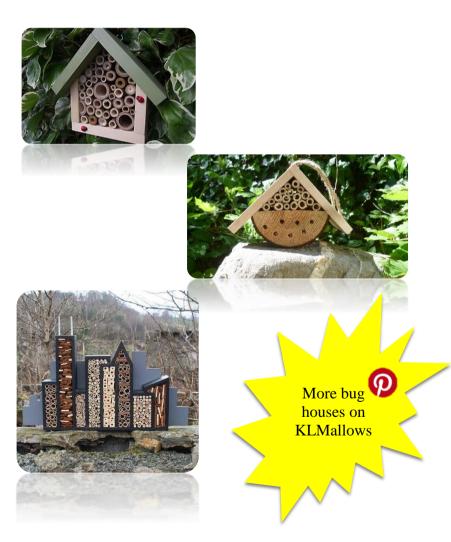

## **DESIGN AND MAKING TASK**

Design and make an innovative new bug box to attract insects to your garden.

(It could be a prototype out of card)

Photograph your final product.