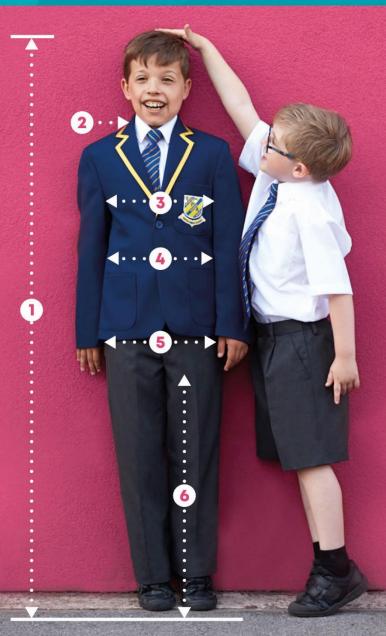

# HOW TO MEASURE YOUR CHILD

Price & Buckland Schoolwear has been created with the growing child in mind and for a comfortable fit. It is generous in size and durable.

We always recommend checking your child's measurements before buying by using our top tips to ensure the best fit.

#### 1 HEIGHT

Without shoes, with the back against the wall place feet together flat on the floor. Measure from the top of the head to the ground.

#### 2 NECK

Measure around the base of the neck where the shirt collar would normally sit. Leave a little room for comfort.

#### 3 CHEST

Measure the chest at the fullest part placing the tape close up under the arms.

#### 4 WAIST

Measure around the natural waistline, at the narrowest part. Leave a little extra room for comfort.

#### 5 HIPS

Standing straight, with heels together, measure around the fullest part.

#### 6 INSIDE LEG

In bare feet take the measurement from the top of the inside leg to the floor.

price-buckland.co.uk