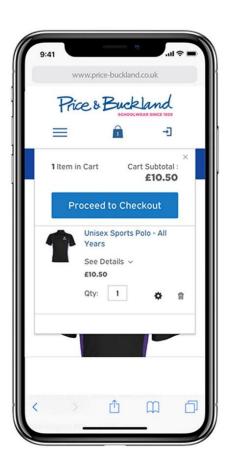

#### **Ordering Process**

The online ordering service allows you to view and order uniform 24 hours a day, 7 days a week. Orders are usually dispatched to a personal address within 5 working days although times will be extended during our busier months (June- September).

#### **How to order**

Visit the school finder located on the Price and Buckland website or go directly to your school's online shop.

Browse the range and add items to your basket. Go to the checkout and enter your details. Await your order.

#### How to pay

We accept the following payment methods:

Your card will be charged at the time of your order.