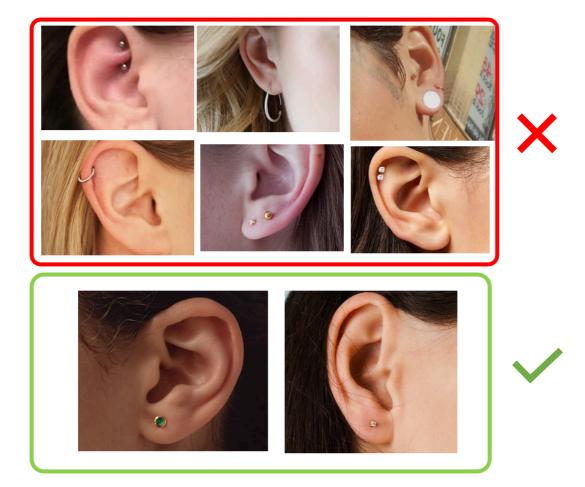

# **School Uniform List**

Note: Uniform and PE kit <u>must</u> display the school badge.

|                       | Expectation                                                                                                                                                                                                                                                                                                                                                               | Available at                                     |
|-----------------------|---------------------------------------------------------------------------------------------------------------------------------------------------------------------------------------------------------------------------------------------------------------------------------------------------------------------------------------------------------------------------|--------------------------------------------------|
| Trousers              | Black or dark grey. Tailored. No jeans, leggings, corduroys,<br>or casual trousers. May be supported by a dark, narrow,<br>unbranded belt.                                                                                                                                                                                                                                |                                                  |
| Skirts                | Black. Must be pleated. <u>No tube skirts</u> . Knee high. (Please<br>see uniform guide for examples)                                                                                                                                                                                                                                                                     | https://www.pbuniform-<br>online.co.uk/stjosephs |
| Shorts                | Black. Smart, tailored (no cargo or sports shorts).                                                                                                                                                                                                                                                                                                                       |                                                  |
| Shirt                 | Plain white. Full button and collar.                                                                                                                                                                                                                                                                                                                                      |                                                  |
| Blazer                | Blue blazer with school logo.                                                                                                                                                                                                                                                                                                                                             | https://www.pbuniform-<br>online.co.uk/stjosephs |
| Tie                   | House Tie – Red, Blue, Green or Yellow.                                                                                                                                                                                                                                                                                                                                   | https://www.pbuniform-<br>online.co.uk/stjosephs |
| Socks/Tights          | Socks, short (ankle/trainer). Black, navy blue, or white.<br>Or plain natural/black tights.                                                                                                                                                                                                                                                                               |                                                  |
| Shoes                 | Black. Shoes must be <u>completely black</u> (including the<br>soles) with no logos, laces, or trims of a different colour.<br>No sports trainers. No foam soles. No visible "air bubbles".<br>Leather or canvas. (Please see uniform guide for examples)                                                                                                                 |                                                  |
| General<br>Appearance | Tidy, natural look, minimal make up. No nail varnish.<br>Students whose hairstyle is reasonably deemed offensive,<br>of a non-natural colour, or in any other way disruptive to<br>learning, will be asked to modify that hairstyle, and could<br>be asked to remain in Inclusion until such time as the hair<br>has grown back sufficiently, or the style has grown out. |                                                  |
| Jewellery             | A watch and, if desired one band (charity) that can be<br>removed for PE. All other jewellery must be removed when<br>in school uniform. All jewellery must be removed for PE.                                                                                                                                                                                            |                                                  |
| Piercings             | One earring per ear, which should be a stud for safety<br>reasons, and be in the lower lobe. All piercings must be<br>removed for PE. No facial or body piercings at all. (Please<br>see uniform guide for examples)                                                                                                                                                      |                                                  |

## **Piercings**

- 1 stud in each ear lobe
- No hoop earrings
- No upper-ear piercings
- Piercings that cannot be removed must be taped / covered
- Please ensure all new piercings are done as early as possible in the summer holidays to allow time heal so they can be removed for the return to school in September.