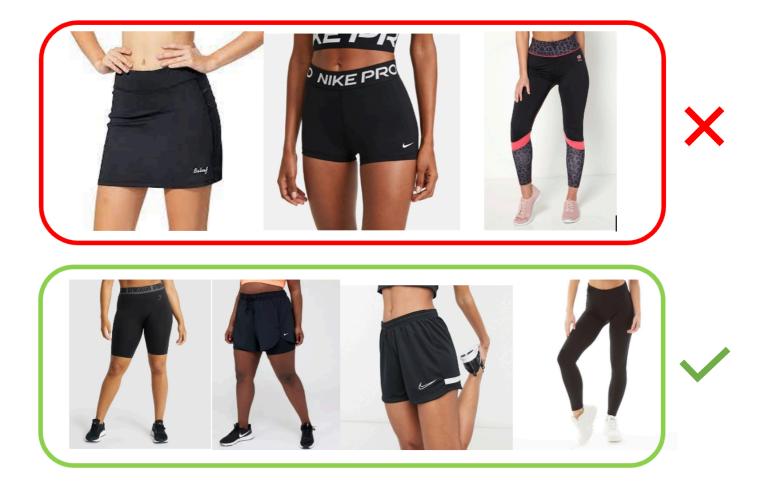

### **Compulsory PE Kit**

|                     | Expectation                                                                                                                 |  |
|---------------------|-----------------------------------------------------------------------------------------------------------------------------|--|
| Тор                 | School polo shirt – house colour.                                                                                           |  |
| Shorts              | Black sports shorts, plain with no distinctive branding (shorts must be loose fitting, mid-thigh, not tight fitting lycra). |  |
| Trousers / Leggings | <b>Trousers / Leggings</b> Black tracksuit bottoms or leggings, plain with no distinctive branding.                         |  |
| Trainers            | Practical and suitable for sports performance.                                                                              |  |

## **PE Kit Guidelines**