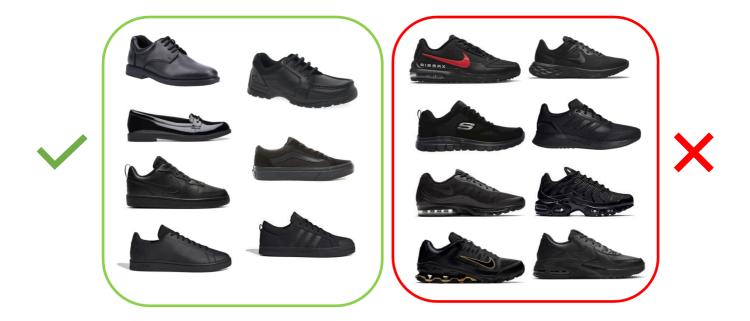

# **School Uniform List**

Note: Uniform and PE kit <u>must</u> display the school badge.

|                       | Expectation                                                                                                                                                                                                                                                                                                                                                               | Available at                                     |
|-----------------------|---------------------------------------------------------------------------------------------------------------------------------------------------------------------------------------------------------------------------------------------------------------------------------------------------------------------------------------------------------------------------|--------------------------------------------------|
| Trousers              | Black or dark grey. Tailored. No jeans, leggings, corduroys,<br>or casual trousers. May be supported by a dark, narrow,<br>unbranded belt.                                                                                                                                                                                                                                |                                                  |
| Skirts                | Black. Must be pleated. <u>No tube skirts</u> . Knee high. (Please<br>see uniform guide for examples)                                                                                                                                                                                                                                                                     | https://www.pbuniform-<br>online.co.uk/stjosephs |
| Shorts                | Black. Smart, tailored (no cargo or sports shorts).                                                                                                                                                                                                                                                                                                                       |                                                  |
| Shirt                 | Plain white. Full button and collar.                                                                                                                                                                                                                                                                                                                                      |                                                  |
| Blazer                | Blue blazer with school logo.                                                                                                                                                                                                                                                                                                                                             | https://www.pbuniform-<br>online.co.uk/stjosephs |
| Tie                   | House Tie – Red, Blue, Green or Yellow.                                                                                                                                                                                                                                                                                                                                   | https://www.pbuniform-<br>online.co.uk/stjosephs |
| Socks/Tights          | Socks, short (ankle/trainer). Black, navy blue, or white.<br>Or plain natural/black tights.                                                                                                                                                                                                                                                                               |                                                  |
| Shoes                 | Black. Shoes must be <u>completely black</u> (including the<br>soles) with no logos, laces, or trims of a different colour.<br>No sports trainers. No foam soles. No visible "air bubbles".<br>Leather or canvas. (Please see uniform guide for examples)                                                                                                                 |                                                  |
| General<br>Appearance | Tidy, natural look, minimal make up. No nail varnish.<br>Students whose hairstyle is reasonably deemed offensive,<br>of a non-natural colour, or in any other way disruptive to<br>learning, will be asked to modify that hairstyle, and could<br>be asked to remain in Inclusion until such time as the hair<br>has grown back sufficiently, or the style has grown out. |                                                  |
| Jewellery             | A watch and, if desired one band (charity) that can be<br>removed for PE. All other jewellery must be removed when<br>in school uniform. All jewellery must be removed for PE.                                                                                                                                                                                            |                                                  |
| Piercings             | One earring per ear, which should be a stud for safety<br>reasons, and be in the lower lobe. All piercings must be<br>removed for PE. No facial or body piercings at all. (Please<br>see uniform guide for examples)                                                                                                                                                      |                                                  |

#### **Shoes**

- No sports trainers
- No alternate colour branding
- Solid sole (no foam soles)
- No visible air bubbles
- Completely black
- Leather or canvas