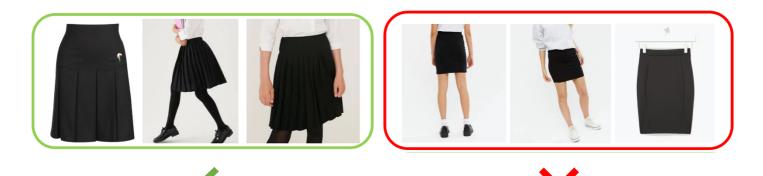

# **School Uniform List**

Note: Uniform and PE kit <u>must</u> display the school badge.

|                       | Expectation                                                                                                                                                                                                                                                                                                                                                               | Available at                                     |
|-----------------------|---------------------------------------------------------------------------------------------------------------------------------------------------------------------------------------------------------------------------------------------------------------------------------------------------------------------------------------------------------------------------|--------------------------------------------------|
| Trousers              | Black or dark grey. Tailored. No jeans, leggings, corduroys,<br>or casual trousers. May be supported by a dark, narrow,<br>unbranded belt.                                                                                                                                                                                                                                |                                                  |
| Skirts                | Black. Must be pleated. <u>No tube skirts</u> . Knee high. (Please<br>see uniform guide for examples)                                                                                                                                                                                                                                                                     | https://www.pbuniform-<br>online.co.uk/stjosephs |
| Shorts                | Black. Smart, tailored (no cargo or sports shorts).                                                                                                                                                                                                                                                                                                                       |                                                  |
| Shirt                 | Plain white. Full button and collar.                                                                                                                                                                                                                                                                                                                                      |                                                  |
| Blazer                | Blue blazer with school logo.                                                                                                                                                                                                                                                                                                                                             | https://www.pbuniform-<br>online.co.uk/stjosephs |
| Tie                   | House Tie – Red, Blue, Green or Yellow.                                                                                                                                                                                                                                                                                                                                   | https://www.pbuniform-<br>online.co.uk/stjosephs |
| Socks/Tights          | Socks, short (ankle/trainer). Black, navy blue, or white.<br>Or plain natural/black tights.                                                                                                                                                                                                                                                                               |                                                  |
| Shoes                 | Black. Shoes must be <u>completely black</u> (including the<br>soles) with no logos, laces, or trims of a different colour.<br>No sports trainers. No foam soles. No visible "air bubbles".<br>Leather or canvas. (Please see uniform guide for examples)                                                                                                                 |                                                  |
| General<br>Appearance | Tidy, natural look, minimal make up. No nail varnish.<br>Students whose hairstyle is reasonably deemed offensive,<br>of a non-natural colour, or in any other way disruptive to<br>learning, will be asked to modify that hairstyle, and could<br>be asked to remain in Inclusion until such time as the hair<br>has grown back sufficiently, or the style has grown out. |                                                  |
| Jewellery             | A watch and, if desired one band (charity) that can be<br>removed for PE. All other jewellery must be removed when<br>in school uniform. All jewellery must be removed for PE.                                                                                                                                                                                            |                                                  |
| Piercings             | One earring per ear, which should be a stud for safety<br>reasons, and be in the lower lobe. All piercings must be<br>removed for PE. No facial or body piercings at all. (Please<br>see uniform guide for examples)                                                                                                                                                      |                                                  |

### **Skirts**

• Knee-length

- Skirts must have a pleat
- Tube skirts are not permitted
- Do not have to be SJCS branded