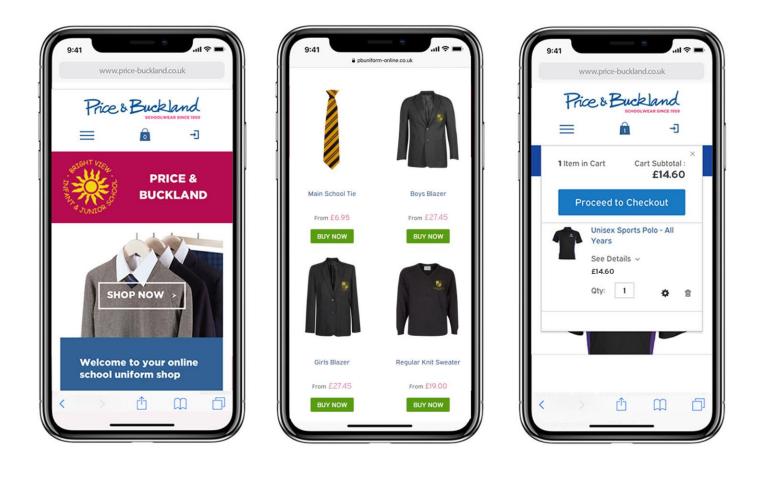

### **Ordering Process**

The online ordering service allows you to view and order uniform 24 hours a day, 7 days a week. Orders are usually dispatched to a personal address within 5 working days although times will be extended during our busier months (June- September).

### **豊 How to order**

Go to your school's online shop by visiting the school finder located on the Price and Buckland website or by scanning the QR code on the front page.

Browse the range and add items to your basket. Go to the checkout and enter your details. Await your order.