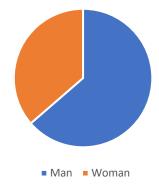

# **Governing Body Diversity Monitoring**

This survey was anonymously completed by 11 members of the St Joseph's Catholic School governing body.

From 11 respondents:

#### Which age group do you belong to?

- 5 responded 65+
- 3 responded 45–54
- 3 responded 55–64



## What is your ethnic group?

- 10 responded White English/Welsh/Scottish/Northern Irish/British Irish
- 1 responded Other White Zimbabwean

# What is your gender identity?

- 7 responded Man
- 4 responded Woman



# What is your religion?

- 10 responded Christian (including Catholic, Church of England, Protestant and other denominations)
- 1 responded No religion

# Which of the following best describes your sexual orientation?

• 11 responded Heterosexual/Straight