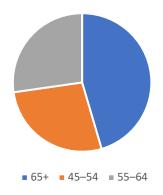

#### Which age group do you belong to?

- 5 responded 65+
- 3 responded 45–54
- 3 responded 55–64