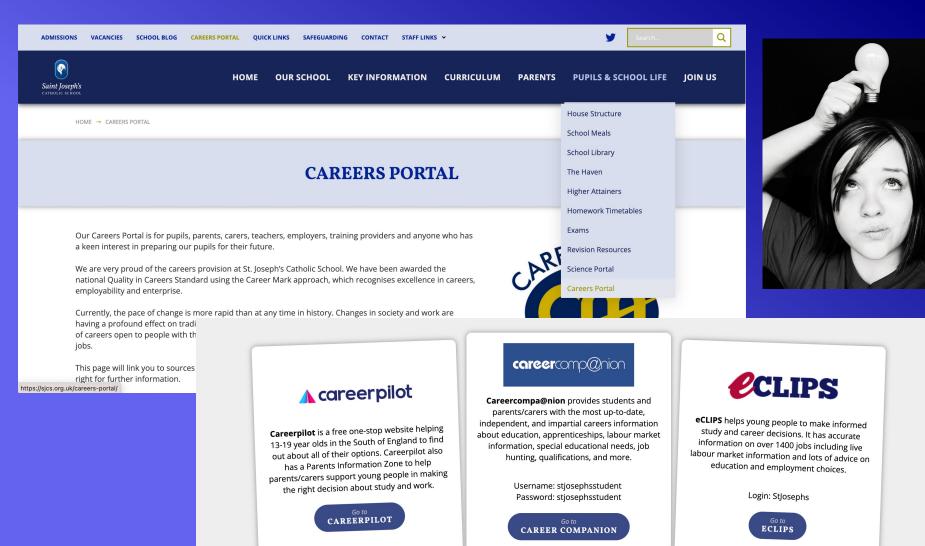

#### MORE USEFUL LINKS AND RESOURCES

**National Careers Service** – Provides information, advice and guidance to help make decisions on learning, training and work.

Apprenticeships – Government portal containing information and advice about apprenticeship opportunities together with a search facility.

We have achieved Careerpilet Super Lice

Labour Market Intelligence - Labour Market Intelligence, or LML for short, is all about providing

# Labour Market Information

https://workwiltshire.co.uk/wp-content/uploads/2019/09/Wiltshire-LMI.pdf https://www.careerpilot.org.uk/

https://youtu.be/yjBPjEfGOeU

Labour Market Information, or LMI for short, is vital for our pupils to understand the jobs market both locally and nationally. Here is a short film to explain this further. Our pupils access this information through their careers education lessons and through using the software package – Careerpilot. But they can also use Work Wiltshire for a more local level.

# Virtual Work Experience

Students may also be able to take part in Virtual Work Experience through platforms like SpringPod and Speakers for Schools.

Details for these are sometimes sent via SchoolComms, from. Form Tutors, and via Teams. They are also promoted on the Careers Portal on our school website. To find out more, speak to Miss Gale.