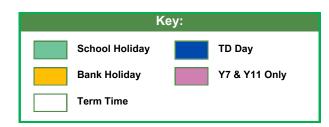

## Autumn Term 2025

TD Day (staff only): Mon 1st September

Term starts: Tuesday 2nd September (8.30am) - Years 7 and 11 only Wednesday 3rd September 2025 (8.30am) - All Year Groups Half-term break: Fri 17th October (3.30pm) - Mon 3rd Nov (8.30am) TD Day (staff only): Monday 20th October, Tuesday 21st October, Wednesday 22nd October 2025

## Spring Term 2026

TD Day (staff only): Mon 5th January 2026

Term starts: Tue 6th January (8.30am) – All Year Groups

Half-term break: Fri 13th February (3.30pm) - Mon 23rd February (8.30am)

Term ends: Fri 27th March